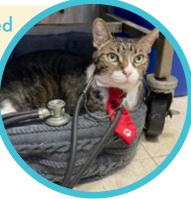

We decided to help wherever we could.

"Kit" helped with the phone

"Seamus" helped with the laundry

"Bailey" assisted the vet techs

and provided high fives

"Scarlett" assisted in grooming, starting with her own summer cut