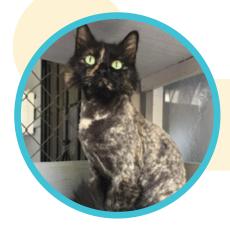

20 year old "Misty" ran security at the front

Masks were made by longtime volunteer, Christine Hogan, for the dedicated guardian staff.

"Bailey" was excited about teamwork. He got his own mask as well, although it was only worn it for this picture.