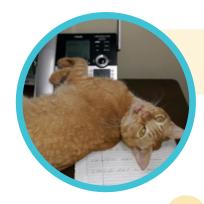

We decided to help wherever we could.

"Kit" helped with the phone

"Seamus" helped with the laundry

"Bailey" assisted the vet techs

and provided high fives

"Scarlett" assisted in grooming, starting with her own summer cut