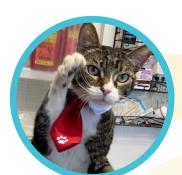

We decided to help wherever we could.

"Kit" helped with the phone

"Seamus" helped with the laundry

"Bailey" assisted the vet techs

and provided high fives

"Scarlett" assisted in grooming, starting with her own summer cut