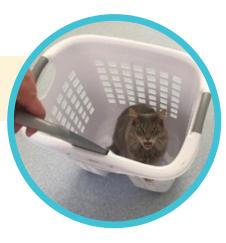

We decided to help wherever we could.

"Kit" helped with the phone

"Seamus" helped with the laundry

"Bailey" assisted the vet techs

and provided high fives

"Scarlett" assisted in grooming, starting with her own summer cut