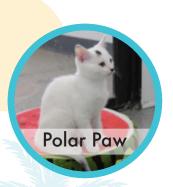

We decided to help wherever we could.

"Kit" helped with the phone

"Seamus" helped with the laundry

"Bailey" assisted the vet techs

and provided high fives

"Scarlett" assisted in grooming, starting with her own summer cut